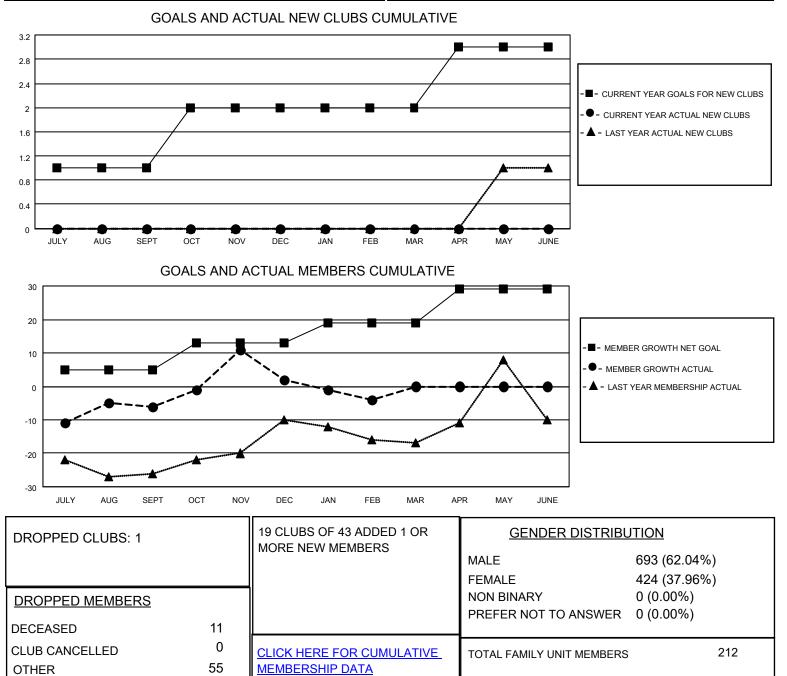

## LOCATION NORTH DAKOTA

**District 5 NW** 

Results as of: 2/28/2022

| Clubs                 |               |           |               | Members               |                       |                         |                                                    |
|-----------------------|---------------|-----------|---------------|-----------------------|-----------------------|-------------------------|----------------------------------------------------|
| RESULTS FOR 2021-2022 |               |           |               | RESULTS FOR 2021-2022 |                       |                         |                                                    |
| QUARTER               | NEW CLUB GOAL | NEW CLUBS | DROPPED CLUBS | QUARTER               | ER GROWTH NET<br>GOAL | MEMBER GROWTH<br>ACTUAL | DROPPED<br>MEMBERS ACTUAL<br>(including transfers) |
| JULY/AUG/SEPT         | 1             | 0         | 0             | JULY/AUG/SEPT         | 5                     | 22                      | 28                                                 |
| OCT/NOV/DEC           | 1             | 0         | 1             | OCT/NOV/DEC           | 8                     | 36                      | 23                                                 |
| JAN/FEB/MAR           | 0             | 0         | 0             | JAN/FEB/MAR           | 6                     | 10                      | 15                                                 |
| APR/MAY/JUNE          | 1             | 0         | 0             | APR/MAY/JUNE          | 10                    | 0                       | 0                                                  |